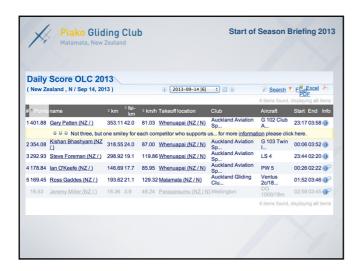

Start of Season Briefing 2013

## What kind of flights?

- · Pretty much any
- · No task needed
- · Scored automatically in various ways
- Must be uploaded within 48 hours of flight landing

## Piako Gliding Club Matamata, New Zealand

Start of Season Briefing 2013

## Logger requirements

- IGC approved loggers
- New club Nano, and the logger in XP
- SeeYou iPhone & Android app
- Certain others <u>http://www2.onlinecontest.org/validate.php</u>
- · Not Garmins unfortunately

| × | Piako Gliding Club  Matamata, New Zealand  Start of Season Briefing 201 |           |                                       |                       |         |       |      |
|---|-------------------------------------------------------------------------|-----------|---------------------------------------|